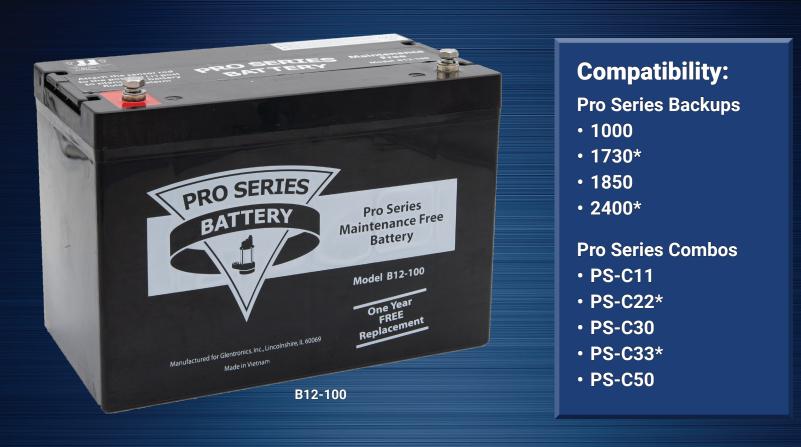

# MAINTENANCE FREE AGM STANDBY BATTERY B12-100

- Provides dependable service without needing to add battery fluid or distilled water
- Runs the pump longer for more hours per charge
- Works with all current Pro Series backup and combination systems
- Lasts longer in standby operation

## MAINTENANCE FREE AGM STANDBY BATTERY B12-100

### **Specifications**

|                      | B12-100          |
|----------------------|------------------|
| Type of Battery      | Maintenance Free |
| Height (Top of Post) | 8 7⁄8"           |
| Length               | 12"              |
| Width                | 6 ½"             |
| Voltage              | 12 VDC           |
| Shipping Weight      | 58 lb            |
| Case Size            | 31               |
|                      |                  |