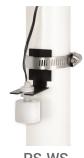

### **Optional Accessories**

PS-WS

- Use this sensor in a sump pit, sewage pit, or other area that can tolerate a 3/8" water depth
- · If water lifts the float, the WiFi Module will send a text, email or push notification