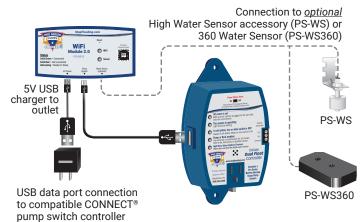

## **Installation Diagrams with the USB Data Port**

Connection with the USB data port enables the homeowner to receive text, email or push notifications pinpointing a possible issue or informing the homeowner of needed maintenance.

USB data port connection to compatible Pro Series CONNECT® backup or combination system

**USB** data port connection to compatible Pro Series CONNECT® deluxe (DFC2 or VSC2) controller for pump

### **Optional Accessories**

PS-WS

- Use this sensor in a sump pit, sewage pit, or other area that can tolerate a 3/8" water depth
- · If water lifts the float, the WiFi Module will send a text, email or push notification

**PS-WS360** 

- · Use the 360° water sensor when you need to know if a minimal water buildup occurs
- · If water reaches the sensor, the WiFi Module will send a text, email or push notification