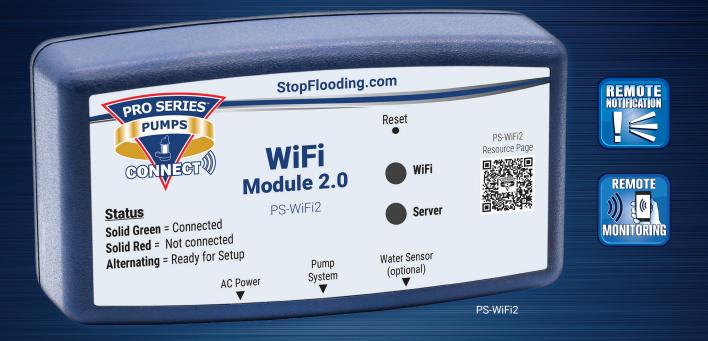

# PRO SERIES CONNECT Wifi2 MODULE

CONNECT® to your Pro Series pump to receive real-time alerts!

## **Pro Series CONNECT® WiFi2 Module Features**

- · Receive pump notifications while away from home
- Easily connects to compatible Pro Series system via USB
- Connects using home Wi-Fi
- Sends an alert regarding issues or needed maintenance for a primary, combination or backup sump pump system
- · Email, text or push notifications are sent to homeowner's phone, tablet, or computer
- Able to check status on Glentronics' CONNECT® website
- NO MONTHLY FEE
- Simple setup
- Mobile app shows Pro Series backup pump status and receives updates

## PRO SERIES CONNECT® WiFi2 MODULE