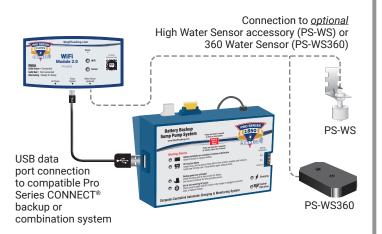

## **Installation Diagrams with the USB Data Port**

Connection with the USB data port enables the homeowner to receive text, email or push notifications pinpointing a possible issue or informing the homeowner of needed maintenance.

USB data port connection to compatible Pro Series CONNECT® backup or combination system

**USB** data port connection to compatible Pro Series CONNECT® deluxe (DFC2 or VSC2) controller for pump

### **Optional Accessories**

PS-WS

- Use this sensor in a sump pit, sewage pit, or other area that can tolerate a 3/8" water depth
- · If water lifts the float, the WiFi Module will send a text, email or push notification

**PS-WS360** 

- · Use the 360° water sensor when you need to know if a minimal water buildup occurs
- · If water reaches the sensor, the WiFi Module will send a text, email or push notification