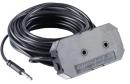

**PS-WS360** 

- · Use the 360° water sensor when you need to know if a minimal water buildup occurs
- · If water reaches the sensor, the WiFi Module will send a text, email or push notification