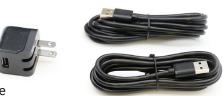

### **Included with PS-WiFi2 Module**

- · WiFi Module
- 5V 1A USB charger
- · 2 USB-C cables
- Velcro
- · Mounting hardware
- · 1-year warranty from date of installation